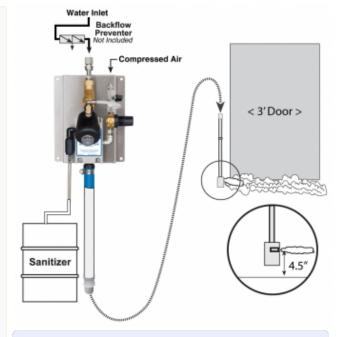

# **Satellite Entryway Foam Sanitizer**

MODEL: AF 976650

### **OVERVIEW**

The Satellite Entryway Foam Sanitizer is an automated foam applicator for projecting sanitizing chemicals on to floors of 3' wide employee walk doors to prevent cross contamination. When activated, this venturi injection system uses city water pressure (35 - 125 PSI) to draw and blend chemical concentrate into the water stream to create an accurately diluted solution. Rich, clinging foam is created by injecting compressed air into the solution to greatly increase volume and coverage ability. Foam is then projected through the discharge hose and Spreader™ nozzle. Up to 10 Satellite units are activated and operated by compressed air from a timed Satellite Controller - no electrical connection is required at the entryway location. All units will activate and deactivate at the same time.

#### **Key Features**

- Applies a layer of rich, clinging foam to entryway floors to prevent cross-contamination
- Designed for 3' wide employee walk doors
- Dilutes chemical concentrate "on-the-fly" from a container near the unit
- The unique Spreader™ nozzle lays a foam pattern 3' across and 4' wide to ensure all foot traffic and cart wheels are fully exposed to the sanitizer
- Automatic activation and shutoff for use in moderate to high traffic areas
- Activated and operated by compressed air from the Satellite Controller - no electrical connection required at the entryway door.
- Adjustable foam consistency (wet/dry)
- Chemically resistant wetted components ensure durability and years of reliable service with minimal maintenance
- Used in conjunction with a Timed Entryway Satellite Controller - An adjustable recycle timer applies foam at regular, timed intervals.

### **Includes**

- Stainless steel mounting plate
- Water activation solenoid
- Air Regulator
- Machined polypropylene foamer body
- Color-coded precision metering tips to set dilution ratios
- 10' discharge hose
- Entryway Spreader™ nozzle